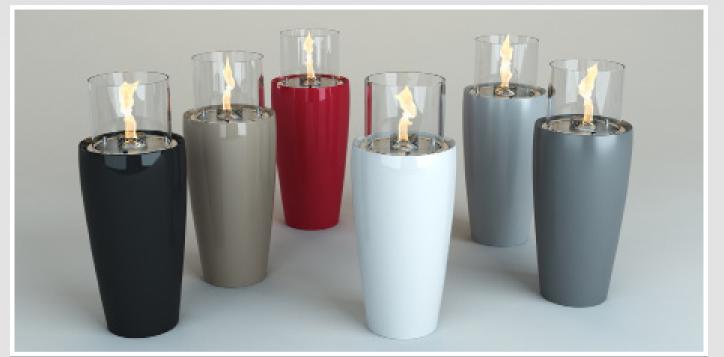

# NICE ROUND

www.decoflame.com

Nice Round is designed to add the coziness and wild romantic of an open fire to outdoor spaces.

Available in various finishes, this model is easy to relocate, being suitable for a wide range of applications.

#### FEATURES

- $\cdot$  decoflame  $^{\scriptscriptstyle \otimes}$  brushed stainless steel manual burner
- Indoor/outdoor
- Glass screen
- No chimney required
- No smoke, ash or soot
- Easy to relocate
- Shutter tool
- Lighter
- Fuel Funnel

#### TECHNICAL INFORMATION

Capacity: 1,8 L Fuel consumption: 0,31/h Burning time: up to 6h Heat output: 1,8 kW/h Net weight: 13kg Materials: Burner - brushed stainless steel and hardened white-optic glass; Vase - PPE and ABS Finish: Any available RAL color.