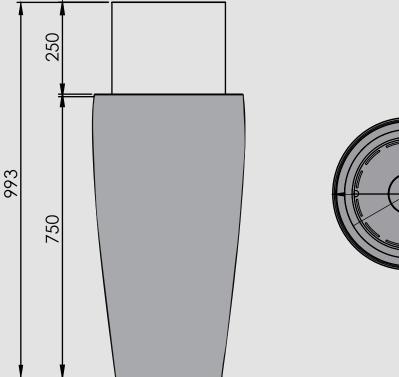

#### TECHNICAL INFORMATION

Capacity: 1,8 L Fuel consumption: 0,31/h Burning time: up to 6h Heat output: 1,8 kW/h Net weight: 13kg Materials: Burner - brushed stainless steel and hardened white-optic glass; Vase - PPE and ABS Finish: Any available RAL color.