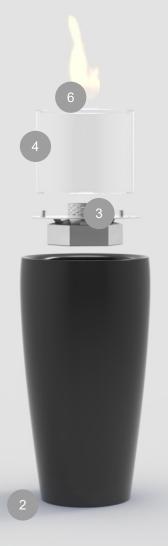

### NICE ROUND™

www.decoflame.com

Step 1: Take the firepalce out of the box.

Step 2: Place the column on a level surface.

Step 3: Carefully insert the burner inside the column.

Step 4: Place the glass on the burner.

Step 5: Fill in with bioethanol.

**Step 6:** Light up the fireplace using a long lighter.