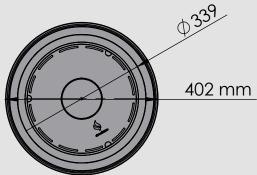

#### TECHNICAL INFORMATION

Capacity: 1,8 L Fuel consumption: 0,31/h Burning time: up to 6h Heat output: 1,8 kW/h Net weight: 13kg Materials: Burner - brushed stainless steel and hardened white-optic glass; Vase - PPE and ABS Finish: Any available RAL color.