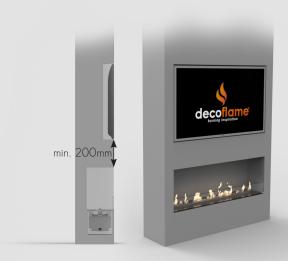

Optional glass

Mandatory glass

Optional glass

Mandatory glass

Optional glass

Mandatory glass

www.decoflame.com

It is imperative to follow the indications in the User manual, concerning the installation of decorative or electronic items above the fireplace.