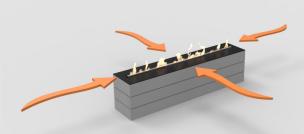

#### WALL CUT-OUT

www.decoflame.com

Decoflame strongly recommends installing one or more glass shields in order to protect the flame from draught, while keeping it vivid. The glass shield is available on request and can be mounted on the furniture/wall in which the fireplace is installed. Please see bellow the situations where the glass is optional and where it is mandatory.

Optional glass

Mandatory glass

Optional glass

Mandatory glass

Optional glass

Mandatory glass

www.decoflame.com

It is imperative to follow the indications in the User manual, concerning the installation of decorative or electronic items above the fireplace.