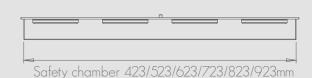

#### **FEATURES**

- Decoflame® brushed stainless steel manual burner
- Brushed stainless steel lip
- Adjustable flame height
- · No chimney required
- Shutter tool
- Lighter
- Safety chamber
- Fuel Funnel
- 3M Sponge