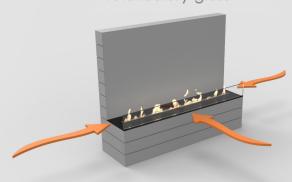

#### WALL CUT-OUT

www.decoflame.com

Decoflame strongly recommends installing one or more glass shields in order to protect the flame from draught, while keeping it vivid. The glass shield is available on request and can be mounted on the furniture/wall in which the fireplace is installed. Please see bellow the situations where the glass is optional and where it is mandatory.

Optional glass

Mandatory glass

Optional glass

Mandatory glass

Optional glass

Mandatory glass

www.decoflame.com

It is imperative to follow the indications in the User manual, concerning the installation of decorative or electronic items above the fireplace.