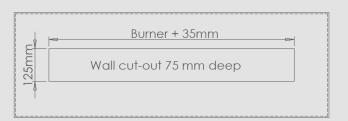

#### WALL CUT-OUT

www.decoflame.com

Decoflame strongly recommends installing one or more glass shields in order to protect the flame from draught, while keeping it vivid. The glass shield is available on request and can be mounted on the furniture/wall in which the fireplace is installed. Please see bellow the situations where the glass is optional and where it is mandatory.