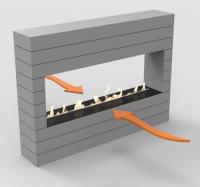

#### WALL CUT-OUT

www.decoflame.com

Decoflame strongly recommends installing one or more glass shields in order to protect the flame from draught, while keeping it vivid. The glass shield is available on request and can be mounted on the furniture/wall in which the fireplace is installed. Please see bellow the situations where the glass is optional and where it is mandatory.