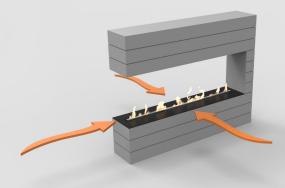

#### WALL CUT-OUT

www.decoflame.com

Decoflame strongly recommends installing one or more glass shields in order to protect the flame from draught, while keeping it vivid. The glass shield is available on request and can be mounted on the furniture/wall in which the fireplace is installed. Please see bellow the situations where the glass is optional and where it is mandatory.

Optional glass

Mandatory glass

Optional glass

Mandatory glass

Optional glass

Mandatory glass

www.decoflame.com

It is imperative to follow the indications in the User manual, concerning the installation of decorative or electronic items above the fireplace.