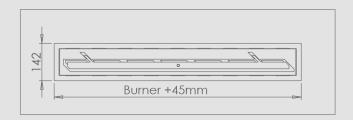

#### BUILT-IN BURNER WITH LIP

The burner's length can be 400 - 500 - 600 - 700 - 800 - 900mm.

On the following page you can find information about the diffrent sizes and download Autocad Drawings for all of them.

www.decoflame.com

| TECHNICAL INFORMATION             | 400   | 500   | 600   | 700   | 800   | 900    |
|-----------------------------------|-------|-------|-------|-------|-------|--------|
| Fuel Capacity: L                  | 1.9   | 2,5   | 3,1   | 3,6   | 4,1   | 4,6    |
| Fuel consumption: L/h             | 0,33  | 0,42  | 0,52  | 0,60  | 0,68  | 0,77   |
| Burning time: h                   | 3 - 6 | 4 - 7 | 5 - 8 | 5 - 9 | 5 - 9 | 5 - 10 |
| Heat output max.; kW              | 2     | 2,5   | 3     | 3.5   | 4     | 4.5    |
| Net weight: kg                    | 6.3   | 7.4   | 8.6   | 9.7   | 10.9  | 12     |
| Minimum room size: m <sup>3</sup> | 42    | 51    | 60    | 70    | 80    | 90     |