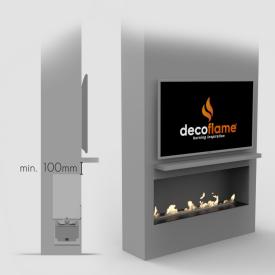

#### WALL CUT-OUT

www.decoflame.com

Decoflame strongly recommends installing one or more glass shields in order to protect the flame from draught, while keeping it vivid. The glass shield is available on request and can be mounted on the furniture/wall in which the fireplace is installed. Please see bellow the situations where the glass is optional and where it is mandatory.