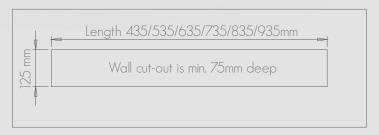

#### WALL CUT-OUT

www.decoflame.com

Decoflame strongly recommends installing one or more glass shields in order to protect the flame from draught, while keeping it vivid. The glass shield is available on request and can be mounted on the furniture/wall in which the fireplace is installed. Please see bellow the situations where the glass is optional and where it is mandatory.