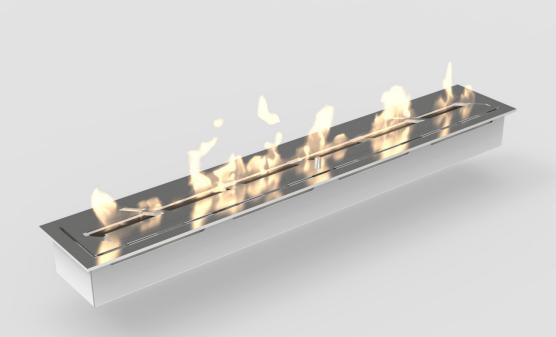

www.decoflame.com

The decoflame® Built-in Manual Burner with Lip™ is part of the made-to-measure range of decoflame® bioethanol fires. Its simple layout makes it versatile and adaptable for a large variety of fireplace applications.

#### **FEATURES**

- Decoflame® brushed stainless steel manual burner
- Brushed stainless steel lip
- Adjustable flame height
- · No chimney required
- Shutter tool
- Lighter
- Safety chamber
- Fuel Funnel
- 3M Sponge