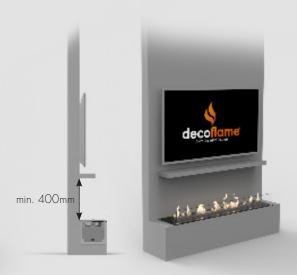

#### WALL CUT-OUT

www.decoflame.com

Decoflame strongly recommends installing one or more glass shields in order to protect the flame from draught, while keeping it vivid. The glass shield is available on request and can be mounted on the furniture/wall in which the fireplace is installed. Please see bellow the situations where the glass is optional and where it is mandatory.