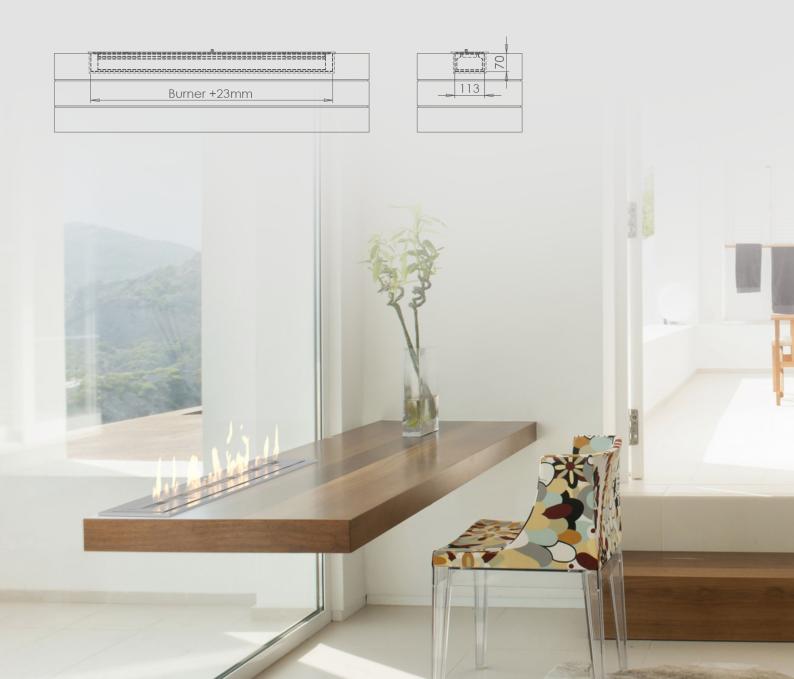

www.decoflame.com

The decoflame® Built-in Manual Burner with Lip™ is part of the made-to-measure range of decoflame® bioethanol fires. Its simple layout makes it versatile and adaptable for a large variety of fireplace applications.

#### **FEATURES**

- Decoflame® brushed stainless steel manual burner
- Brushed stainless steel lip
- Adjustable flame height
- · No chimney required
- Shutter tool
- Lighter
- Safety chamber
- Fuel Funnel
- 3M Sponge