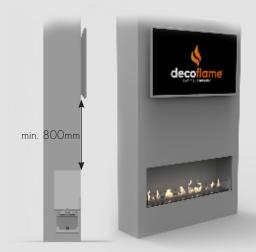

Optional glass

Mandatory glass

Optional glass

Mandatory glass

Optional glass

Mandatory glass

www.decoflame.com

It is imperative to follow the indications in the User manual, concerning the installation of decorative or electronic items above the fireplace.