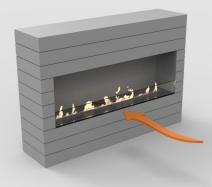

#### WALL CUT-OUT

www.decoflame.com

Decoflame strongly recommends installing one or more glass shields in order to protect the flame from draught, while keeping it vivid. The glass shield is available on request and can be mounted on the furniture/wall in which the fireplace is installed. Please see bellow the situations where the glass is optional and where it is mandatory.