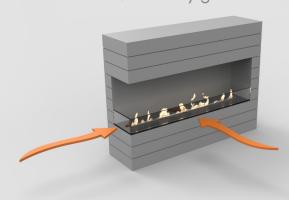

#### WALL CUT-OUT

www.decoflame.com

Decoflame strongly recommends installing one or more glass shields in order to protect the flame from draught, while keeping it vivid. The glass shield is available on request and can be mounted on the furniture/wall in which the fireplace is installed. Please see bellow the situations where the glass is optional and where it is mandatory.

Optional glass

Mandatory glass

Optional glass

Mandatory glass

Optional glass

Mandatory glass

www.decoflame.com

It is imperative to follow the indications in the User manual, concerning the installation of decorative or electronic items above the fireplace.