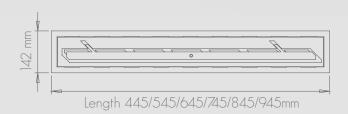

#### BUILT-IN BURNER WITH LIP

The burner's length can be 400 - 500 - 600 - 700 - 800 - 900mm.

On the following page you can find information about the diffrent sizes and download Autocad Drawings for all of them.

www.decoflame.com