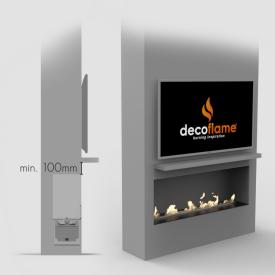

## BUILT-IN MANUAL BURNER

www.decoflame.com

Decoflame strongly recommends installing one or more glass shields in order to protect the flame from draught, while keeping it vivid. The glass shield is available on request and can be mounted on the furniture/wall in which the fireplace is installed. Please see bellow the situations where the glass is optional and where it is mandatory.

Optional glass

Mandatory glass

Optional glass

Mandatory glass

Optional glass

Mandatory glass

## BUILT-IN MANUAL BURNERT

www.decoflame.com

It is imperative to follow the indications in the User manual, concerning the installation of decorative or electronic items above the fireplace.