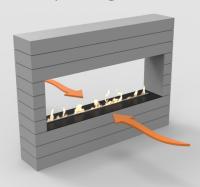

## BUILT-IN MANUAL BURNER

www.decoflame.com

Decoflame strongly recommends installing one or more glass shields in order to protect the flame from draught, while keeping it vivid. The glass shield is available on request and can be mounted on the furniture/wall in which the fireplace is installed. Please see bellow the situations where the glass is optional and where it is mandatory.

Optional glass

Mandatory glass

Optional glass

Mandatory glass

Optional glass

Mandatory glass