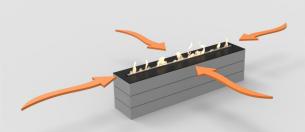

## BUILT-IN MANUAL BURNER

www.decoflame.com

Decoflame strongly recommends installing one or more glass shields in order to protect the flame from draught, while keeping it vivid. The glass shield is available on request and can be mounted on the furniture/wall in which the fireplace is installed. Please see bellow the situations where the glass is optional and where it is mandatory.

Optional glass

Mandatory glass

Optional glass

Mandatory glass

Optional glass

Mandatory glass