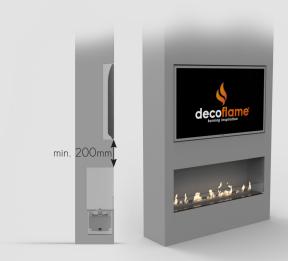

## BUILT-IN MANUAL BURNERT

www.decoflame.com

It is imperative to follow the indications in the User manual, concerning the installation of decorative or electronic items above the fireplace.