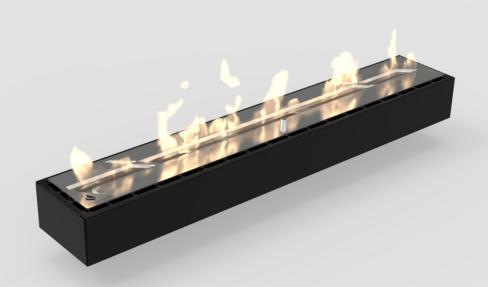

#### **FEATURES**

- Decoflame® brushed stainless steel manual burner
- · Adjustable flame height
- No chimney required
- Shutter tool
- Lighter
- Black Safety chamber
- Fuel Funnel
- 3M Sponge

| TECHNICAL INFORMATION             | 400   | 500   | 600   | 700   | 800   | 900    |
|-----------------------------------|-------|-------|-------|-------|-------|--------|
| 5 10                              | 1.0   | 0.5   | 0 1   | 0 /   | 4.7   | 4 /    |
| Fuel Capacity: L                  | 1.9   | 2,5   | 3,1   | 3,6   | 4,1   | 4,6    |
| Fuel consumption: L/h             | 0,33  | 0,42  | 0,52  | 0,60  | 0,68  | 0,77   |
| Burning time: h                   | 3 - 6 | 4 - 7 | 5 - 8 | 5 - 9 | 5 - 9 | 5 - 10 |
| Heat output max.: kW              | 2     | 2,5   | 3     | 3.5   | 4     | 4.5    |
| Net weight: kg                    | 6.3   | 7.4   | 8.6   | 9.7   | 10.9  | 12     |
| Minimum room size: m <sup>3</sup> | 42    | 51    | 60    | 70    | 80    | 90     |

**Finish:** Brushed stainless steel and optional hardened, optic-white glass