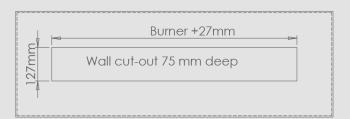

#### WALL CUT-OUT

| Length 427/527/627/727/827/927mm | Wall cut-out is min. 75mm deep