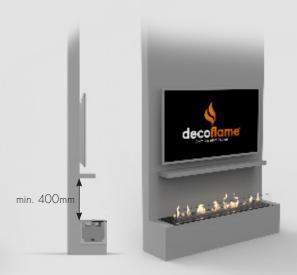

## BUILT-IN MANUAL BURNER

www.decoflame.com

Decoflame strongly recommends installing one or more glass shields in order to protect the flame from draught, while keeping it vivid. The glass shield is available on request and can be mounted on the furniture/wall in which the fireplace is installed. Please see bellow the situations where the glass is optional and where it is mandatory.

Optional glass

Mandatory glass

Optional glass

Mandatory glass

Optional glass

Mandatory glass

## BUILT-IN MANUAL BURNERT

www.decoflame.com

It is imperative to follow the indications in the User manual, concerning the installation of decorative or electronic items above the fireplace.