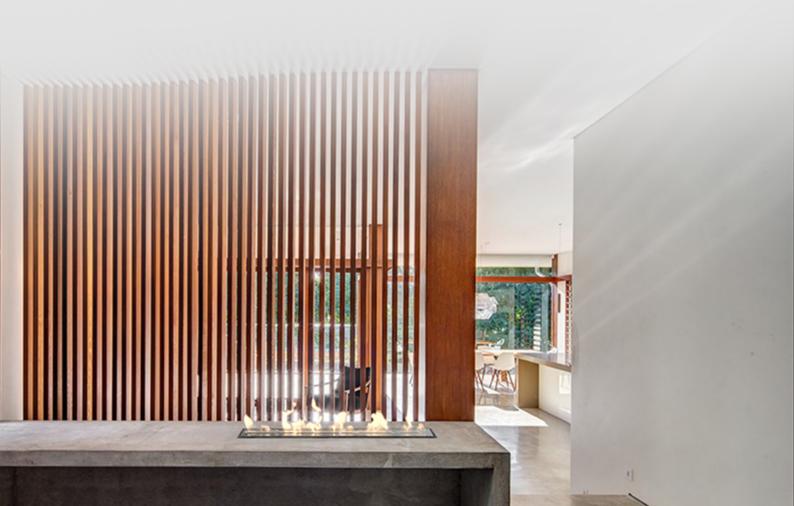

### BUILT-IN MANUAL BURNER

www.decoflame.com

The decoflame® Built-in Manual Burner® is part of the made-to-measure range of decoflame® bioethanol fires. Its simple layout makes it versatile and adaptable for a large variety of fireplace applications.

#### **BUILT-IN BURNER**