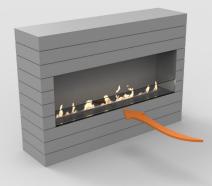

## BUILT-IN MANUAL BURNER

www.decoflame.com

Decoflame strongly recommends installing one or more glass shields in order to protect the flame from draught, while keeping it vivid. The glass shield is available on request and can be mounted on the furniture/wall in which the fireplace is installed. Please see bellow the situations where the glass is optional and where it is mandatory.

Optional glass

Mandatory glass

Optional glass

Mandatory glass

Optional glass

Mandatory glass