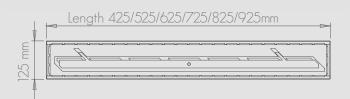

The burner's length can be 400 - 500 - 600 - 700 - 800 - 900mm.

On the following page you can find information about the diffrent sizes and download Autocad Drawings for all of them.

#### WALL CUT-OUT

| Length 427/527/627/727/827/927mm | Wall cut-out is min. 75mm deep