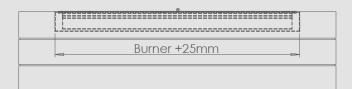

#### **BUILT-IN BURNER**

The burner's length can be 400 - 500 - 600 - 700 - 800 - 900mm.

On the following page you can find information about the diffrent sizes and download Autocad Drawings for all of them.