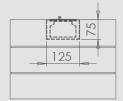

#### WALL CUT-OUT

| Length 427/527/627/727/827/927mm | Wall cut-out is min. 75mm deep