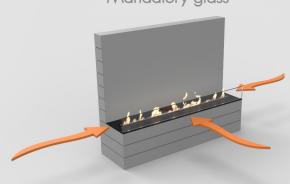

## BUILT-IN MANUAL BURNER

www.decoflame.com

Decoflame strongly recommends installing one or more glass shields in order to protect the flame from draught, while keeping it vivid. The glass shield is available on request and can be mounted on the furniture/wall in which the fireplace is installed. Please see bellow the situations where the glass is optional and where it is mandatory.

Optional glass

Mandatory glass

Optional glass

Mandatory glass

Optional glass

Mandatory glass