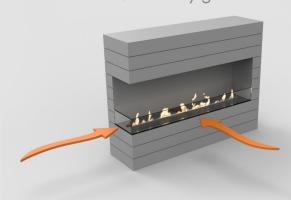

## BUILT-IN MANUAL BURNER

www.decoflame.com

Decoflame strongly recommends installing one or more glass shields in order to protect the flame from draught, while keeping it vivid. The glass shield is available on request and can be mounted on the furniture/wall in which the fireplace is installed. Please see bellow the situations where the glass is optional and where it is mandatory.

Optional glass

Mandatory glass

Optional glass

Mandatory glass

Optional glass

Mandatory glass