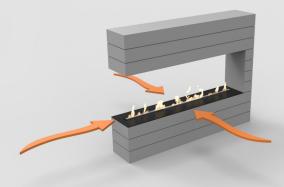

## BUILT-IN MANUAL BURNER

www.decoflame.com

Decoflame strongly recommends installing one or more glass shields in order to protect the flame from draught, while keeping it vivid. The glass shield is available on request and can be mounted on the furniture/wall in which the fireplace is installed. Please see bellow the situations where the glass is optional and where it is mandatory.

Optional glass

Mandatory glass

Optional glass

Mandatory glass

Optional glass

Mandatory glass