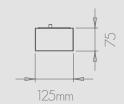

#### WALL CUT-OUT

| Length 427/527/627/727/827/927mm | Wall cut-out is min. 75mm deep