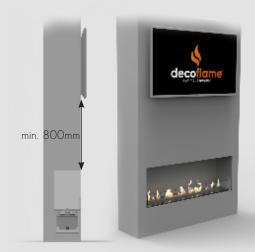

## BUILT-IN MANUAL BURNER

www.decoflame.com

Decoflame strongly recommends installing one or more glass shields in order to protect the flame from draught, while keeping it vivid. The glass shield is available on request and can be mounted on the furniture/wall in which the fireplace is installed. Please see bellow the situations where the glass is optional and where it is mandatory.

Optional glass

Mandatory glass

Optional glass

Mandatory glass

Optional glass

Mandatory glass

## BUILT-IN MANUAL BURNERT

www.decoflame.com

It is imperative to follow the indications in the User manual, concerning the installation of decorative or electronic items above the fireplace.