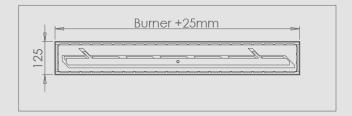

#### **BUILT-IN BURNER**

The burner's length can be 400 - 500 - 600 - 700 - 800 - 900mm.

On the following page you can find information about the diffrent sizes and download Autocad Drawings for all of them.