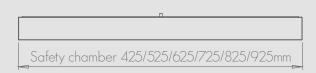

#### WALL CUT-OUT

| Length 427/527/627/727/827/927mm | Wall cut-out is min. 75mm deep